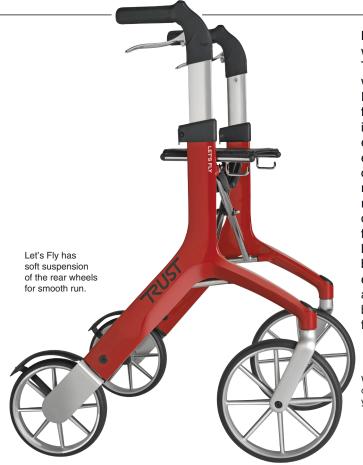

## Let's Fly

Outdoor rollator

White Art. No. 0220
Black Art. No. 0230
Red Art. No. 0250
Beige Art. No. 0260
Grey Art. No. 0270

Let's Fly is one of the leading rollators in the world today in term of design and functionality. This outdoor rollator is light and steady and its weight is only 6.8 kg. Width only 57 cm. It is simple to fold and can stand alone when folded. Let's Fly is made of cast aluminum and its design is comparable with the most extremely designed products. It has large elegant front wheels that makes it easier to cross curbs. Soft suspension of the rear wheels gives a smooth and soft run. Let's Fly has ergonomically designed rubber handles, adjustable

from 78.5 to 92 cm to fit diffrent body lengths. Of course it has an effective brake and parking brake that are easy to operate. Accessories are also available for Let's Fly such as bag, backrest band, crutch holder foot lever, bag holder and lamps.