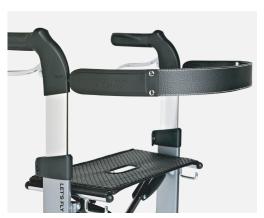

## Let's Fly

Outdoor rollator

White Art. No. 0220
Black Art. No. 0230
Red Art. No. 0250
Beige Art. No. 0260
Grey Art. No. 0270

Let's Fly is one of the leading rollators in the world today in term of design and functionality. This outdoor rollator is light and steady and its weight is only 6.8 kg. Width only 57 cm. It is simple to fold and can stand alone when folded. Let's Fly is made of cast aluminum and its design is comparable with the most extremely designed products. It has large elegant front wheels that makes it easier to cross curbs. Soft suspension of the rear wheels gives a smooth and soft run. Let's Fly has ergonomically designed rubber handles, adjustable

from 78.5 to 92 cm to fit diffrent body lengths. Of course it has an effective brake and parking brake that are easy to operate. Accessories are also available for Let's Fly such as bag, backrest band, crutch holder foot lever, bag holder and lamps.