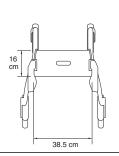

When Let's Fly is folded the width is only 20 cm and it is easy to bring with you in a car or a bus.

Crutch holder. Art. No. LF315

Black backrest band. Art. No. 0123 Brown backrest band. Art. No. 0153

Bag. Art. No. LF303

## **Technical specifications:**

Tested according to ISO 11199-2:2005

Max. user weight 130 kg
Width 57 cm
Length 65.5 cm
Weight 6.8 kg

 Weight
 6.8 kg

 Handle height
 78.5 – 92 cm

 seat height
 60 cm

 Front wheel diameter
 24.5 cm

 Rear wheel diameter
 20 cm

 Max. bag load
 12 kg