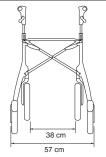

## Let's Fly

Outdoor rollator

White Art. No. 0220
Black Art. No. 0230
Red Art. No. 0250
Beige Art. No. 0260
Grey Art. No. 0270

Let's Fly is one of the leading rollators in the world today in term of design and functionality. This outdoor rollator is light and steady and its weight is only 6.8 kg. Width only 57 cm. It is simple to fold and can stand alone when folded. Let's Fly is made of cast aluminum and its design is comparable with the most extremely designed products. It has large elegant front wheels that makes it easier to cross curbs. Soft suspension of the rear wheels gives a smooth and soft run. Let's Fly has ergonomically designed rubber handles, adjustable

When Let's Fly is folded the width is only 20 cm and it is easy to bring with you in a car or a bus.

Crutch holder. Art. No. LF315

Black backrest band. Art. No. 0123 Brown backrest band. Art. No. 0153

Bag. Art. No. LF303

## **Technical specifications:**

Tested according to ISO 11199-2:2005

Max. user weight 130 kg
Width 57 cm
Length 65.5 cm
Weight 6.8 kg

 Weight
 6.8 kg

 Handle height
 78.5 – 92 cm

 seat height
 60 cm

 Front wheel diameter
 24.5 cm