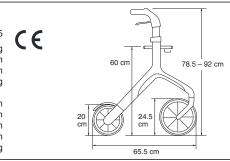

## Let's Fly

Outdoor rollator

White Art. No. 0220
Black Art. No. 0230
Red Art. No. 0250
Beige Art. No. 0260
Grey Art. No. 0270

Let's Fly is one of the leading rollators in the world today in term of design and functionality. This outdoor rollator is light and steady and its weight is only 6.8 kg. Width only 57 cm. It is simple to fold and can stand alone when folded. Let's Fly is made of cast aluminum and its design is comparable with the most extremely designed products. It has large elegant front wheels that makes it easier to cross curbs. Soft suspension of the rear wheels gives a smooth and soft run. Let's Fly has ergonomically designed rubber handles, adjustable

from 78.5 to 92 cm to fit diffrent body lengths. Of course it has an effective brake and parking brake that are easy to operate. Accessories are also available for Let's Fly such as bag, backrest band, crutch holder foot lever, bag holder and lamps.

## **Technical specifications:**

Tested according to ISO 11199-2:2005

Max. user weight 130 kg
Width 57 cm
Length 65.5 cm
Weight 6.8 kg

 Weight
 6.8 kg

 Handle height
 78.5 – 92 cm

 seat height
 60 cm

 Front wheel diameter
 24.5 cm

 Rear wheel diameter
 20 cm

 Max. bag load
 12 kg